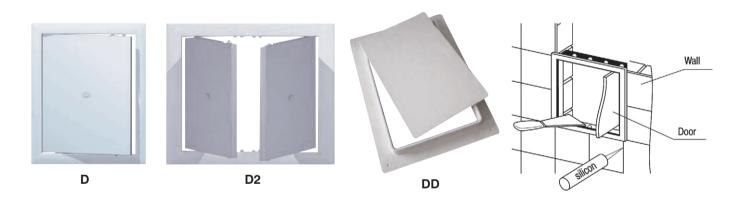

## **Applications**

- Designed for wall or ceiling applications.
- Enable quick and convenient access concealed equipment and utility lines.
- Suitable for high-humidity areas.
- Protected by national patents worldwide.

## Design

- Made of high-quality ABS plastic.
- Left or right-side opening (D type).
- Press gently to open and close.
- The swinging D2 doors provide maximum clearance while accessing utility lines.
- A wide range of sizes.

## Mounting

- Easy mounting using mortar or glue.
- Universal mountings for left or right-side opening.
- Easy care.

| Series D    |           |           |           |           |           |           |           |           |
|-------------|-----------|-----------|-----------|-----------|-----------|-----------|-----------|-----------|
| Туре        | a<br>(mm) | b<br>(mm) | c<br>(mm) | d<br>(mm) | e<br>(mm) | y<br>(mm) | g<br>(mm) | h<br>(mm) |
| D 200 X 200 | 217       | 217       | 173       | 173       | 197       | 5         | 25        | 197       |
| D 200 X 300 | 317       | 217       | 273       | 173       | 297       | 5         | 25        | 297       |