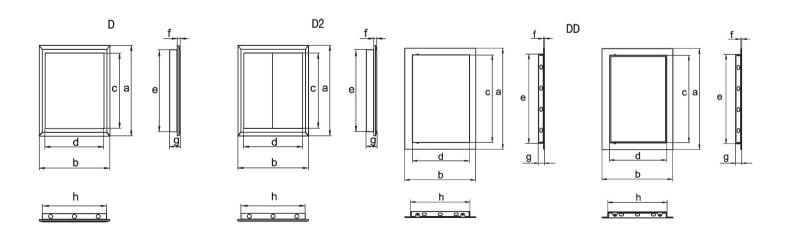

## Mounting

- Easy mounting using mortar or glue.
- Universal mountings for left or right-side opening.
- Easy care.

| Series D    |           |           |           |           |           |           |           |           |
|-------------|-----------|-----------|-----------|-----------|-----------|-----------|-----------|-----------|
| Туре        | a<br>(mm) | b<br>(mm) | c<br>(mm) | d<br>(mm) | e<br>(mm) | y<br>(mm) | g<br>(mm) | h<br>(mm) |
| D 200 X 200 | 217       | 217       | 173       | 173       | 197       | 5         | 25        | 197       |
| D 200 X 300 | 317       | 217       | 273       | 173       | 297       | 5         | 25        | 297       |