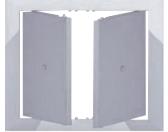

## Design

- Made of high-quality ABS plastic.
- Left or right-side opening (D type).
- Press gently to open and close.
- The swinging D2 doors provide maximum clearance while accessing utility lines.
- A wide range of sizes.