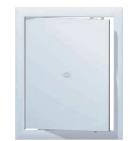

## Design

- Made of high-quality ABS plastic.
- Left or right-side opening (D type).
- Press gently to open and close.
- The swinging D2 doors provide maximum clearance while accessing utility lines.
- A wide range of sizes.