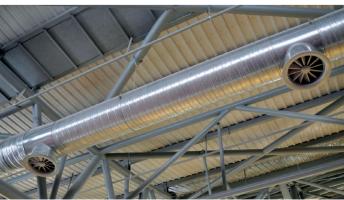

## **Insulated Air Ducts**

## Type A

- Made of galvanized steel wire embodied in two layers of metallic colored polyester and 3cm thick yellow colored fiberglass perimeter heat insulation and an external housing of metallic colored polyester.
- Suitable for air-conditioning systems.
- Available in 10 meters packages.
- Made of spiral steel wire integrated in three polyester layers coated with a high quality UL-181 certified flame retardant layer and 2.5cm thick red colored fiberglass perimeter heat insulation and external housing of metallic colored polyester double layer.
- Suitable for air-conditioning systems.
- Available in 10 meters packages.