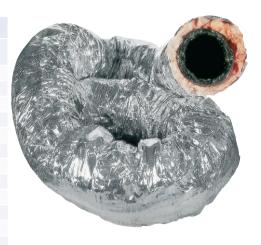

## **Insulated Air Ducts**

## Type A

- Made of galvanized steel wire embodied in two layers of metallic colored polyester and 3cm thick yellow colored fiberglass perimeter heat insulation and an external housing of metallic colored polyester.
- Suitable for air-conditioning systems.
- Available in 10 meters packages.
- Made of spiral steel wire integrated in three polyester layers coated with a high quality UL-181 certified flame retardant layer and 2.5cm thick red colored fiberglass perimeter heat insulation and external housing of metallic colored polyester double layer.
- Suitable for air-conditioning systems.
- Available in 10 meters packages.