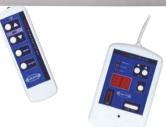

## Optional:

- LED.
- Vertical mount.
- Ability to print different external faces.
- Able to connect with a BMS system.

Suitable for banks, bars, hospitals, stores, hotels, cafes, health centers, surgeries, hairdressers etc.