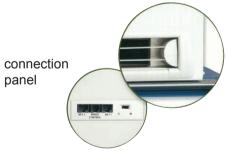

.384.00 | €2.500.00 | €2.500.00 | €2.789.00 |

| Electrically Heated Air Curtains CEH Series Dimensions |                     |                      |  |  |  |  |  |  |  |
|--------------------------------------------------------|---------------------|----------------------|--|--|--|--|--|--|--|
| Туре                                                   | Total length A (mm) | Outlet length B (mm) |  |  |  |  |  |  |  |
| CEH 120                                                | 1300                | 1120                 |  |  |  |  |  |  |  |
| CEH 160                                                | 1852                | 1670                 |  |  |  |  |  |  |  |
| CEH 200                                                | 2417                | 2237                 |  |  |  |  |  |  |  |





adjustable air flaps

• 4 different external covers.