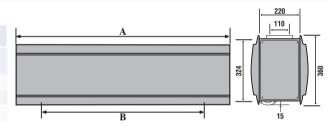

| Electrically Heated Air Curtains CEH Series Dimensions |                     |                      |  |  |  |  |  |  |  |
|--------------------------------------------------------|---------------------|----------------------|--|--|--|--|--|--|--|
| Туре                                                   | Total length A (mm) | Outlet length B (mm) |  |  |  |  |  |  |  |
| CEH 120                                                | 1300                | 1120                 |  |  |  |  |  |  |  |
| CEH 160                                                | 1852                | 1670                 |  |  |  |  |  |  |  |
| CEH 200                                                | 2417                | 2237                 |  |  |  |  |  |  |  |