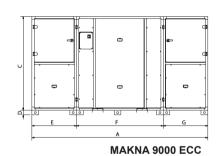

| Dimensions MAKNA EEC Series 9000 / 1400 |      |      |      |     |     |      |     |    |    |     |     |    |     |    |     |
|-----------------------------------------|------|------|------|-----|-----|------|-----|----|----|-----|-----|----|-----|----|-----|
| Туре                                    | Α    | В    | С    | D   | E   | F    | G   | Н  | I  | J   | K   | L  | M   | N  | 0   |
| MAKNA 9000 EEC                          | 3942 | 1500 | 2100 | 100 | 998 | 1946 | 998 | 50 | 50 | 150 | 975 | 50 | 975 | 50 | 155 |
| MAKNA 14000 EEC                         | 3942 | 2100 | 2100 | 100 | 998 | 1946 | 998 | 50 | 50 | 150 | 975 | 50 | 975 | 50 | 155 |