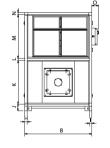

| Dimensions MAKNA EEC Series 9000 / 1400 |      |      |      |     |     |      |     |    |    |     |     |    |     |    |     |
|-----------------------------------------|------|------|------|-----|-----|------|-----|----|----|-----|-----|----|-----|----|-----|
| Туре                                    | Α    | В    | С    | D   | E   | F    | G   | Н  | I  | J   | K   | L  | M   | N  | 0   |
| MAKNA 9000 EEC                          | 3942 | 1500 | 2100 | 100 | 998 | 1946 | 998 | 50 | 50 | 150 | 975 | 50 | 975 | 50 | 155 |
| MAKNA 14000 EEC                         | 3942 | 2100 | 2100 | 100 | 998 | 1946 | 998 | 50 | 50 | 150 | 975 | 50 | 975 | 50 | 155 |