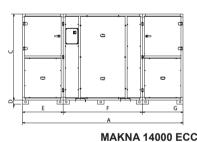

| Dimensions MAKNA EEC Series 9000 / 1400 |      |      |      |     |     |      |     |    |    |     |     |    |     |    |     |
|-----------------------------------------|------|------|------|-----|-----|------|-----|----|----|-----|-----|----|-----|----|-----|
| Туре                                    | Α    | В    | С    | D   | E   | F    | G   | Н  | I  | J   | K   | L  | M   | N  | 0   |
| MAKNA 9000 EEC                          | 3942 | 1500 | 2100 | 100 | 998 | 1946 | 998 | 50 | 50 | 150 | 975 | 50 | 975 | 50 | 155 |
| MAKNA 14000 EEC                         | 3942 | 2100 | 2100 | 100 | 998 | 1946 | 998 | 50 | 50 | 150 | 975 | 50 | 975 | 50 | 155 |