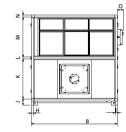

| Dimensions MAKNA EEC Series 9000 / 1400 |      |      |      |     |     |      |     |    |    |     |     |    |     |    |     |
|-----------------------------------------|------|------|------|-----|-----|------|-----|----|----|-----|-----|----|-----|----|-----|
| Туре                                    | Α    | В    | С    | D   | E   | F    | G   | Н  | I  | J   | K   | L  | M   | N  | 0   |
| MAKNA 9000 EEC                          | 3942 | 1500 | 2100 | 100 | 998 | 1946 | 998 | 50 | 50 | 150 | 975 | 50 | 975 | 50 | 155 |
| MAKNA 14000 EEC                         | 3942 | 2100 | 2100 | 100 | 998 | 1946 | 998 | 50 | 50 | 150 | 975 | 50 | 975 | 50 | 155 |