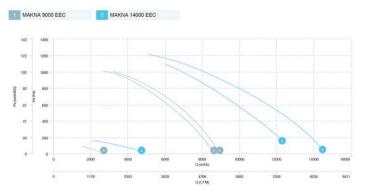

## **Technical Characteristics MAKNA EECSeries** Power Current Air Flow Sound Weight Price **Type** (kW) (V) $(m^3/h)$ db (A) (Kg) MAKNA 9000 EEC 2x2,9 400 8.000 68 966 7 MAKNA 14000 EEC 2x5,2 400 13.000 68 1270