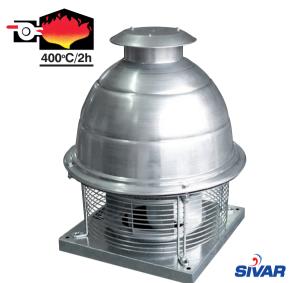

## **Chimney - Roof Fans**

- Chimney Roof Fans
- Roof fans specially designed for high temperatures.
- Backward curved impeller (low level pressure).
- High performance, single speed motor.
- Maximum temperature 400°C for 2hours and 200°C continuously.
- The most reliable solution for chimneys with problems.
- Suitable for barbecue, small roasters, exhaust gases etc.
- Speed Controllable with AK-20.
- For speed controllers see pages 320-322.