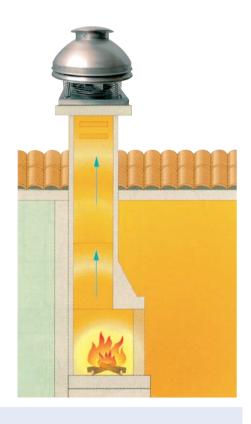

## **Chimney - Roof Fans**

- Chimney Roof Fans
- Roof fans specially designed for high temperatures.
- Backward curved impeller (low level pressure).
- High performance, single speed motor.
- Maximum temperature 400°C for 2hours and 200°C continuously.
- The most reliable solution for chimneys with problems.
- Suitable for barbecue, small roasters, exhaust gases etc.
- Speed Controllable with AK-20.
- For speed controllers see pages 320-322.