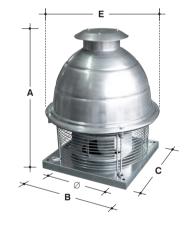

| Dimensions (mm) |     |     |     |     |     |  |  |  |
|-----------------|-----|-----|-----|-----|-----|--|--|--|
| Туре            | Α   | В   | С   | E   | Ø   |  |  |  |
| SV 1V           | 535 | 365 | 365 | 450 | 200 |  |  |  |