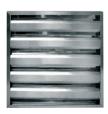

## **Baffle Type Grease Filter**

• the grating grease filters are suitable for the retention of fat.

| Dimensions (cm) | Price   |
|-----------------|---------|
| 50 x 50         | € 64,00 |