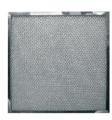

## **Grease filter**

- Grease trap filter grille, comprising of frame and collector trough made of sheet steel.
- A woven aluminum filter is integrated and serves as a grease separation filter.

| Dimensions (cm) | Price   |
|-----------------|---------|
| 50 x 50         | € 92,00 |